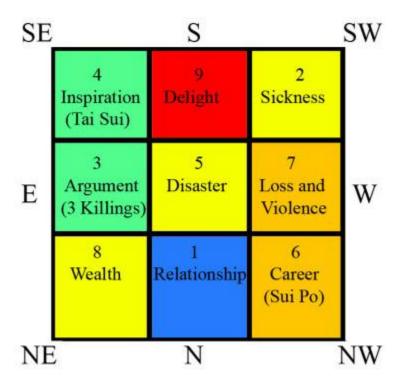

Star #5 - Fatal illness 大病位 Earth element - CENTER - brings misfortune and bad luck

This year, the yellow star or "Wu Wang" plagues the Southeast. It is a malicious star feared by all as it brings bad luck of all kinds. It is an earth element bringing with it financial loss, obstacles, tragedies, accidents, mishaps and anything else that is negative, depressing and bad. In 2012 one will face accidents, loses, serious illness, obstacles at work and others difficulties.

This is true especially for man and problems with lung, bones and respiratory systems. In 2012, this star blocks success and affects the first daughter in the family or those born in the year of Dragon or Snake. It is always a good idea to vacate the afflicted room and avoid any loud sounds in this sector coming from the