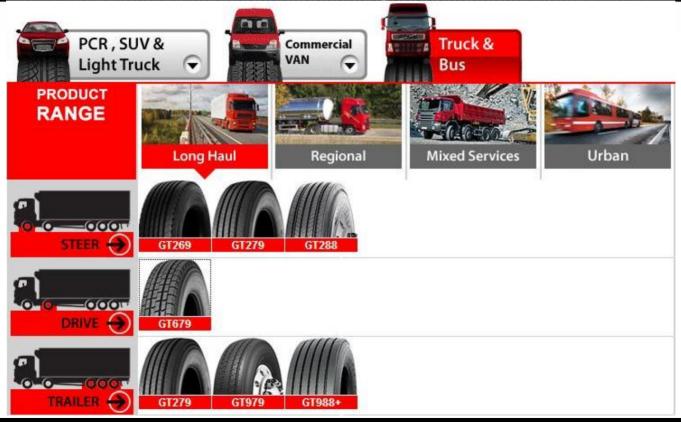

n), an independent international body for automotive development and testing that was originally set up by British car manufacturers with the support of the government; its numerous structures frequently host tests by leading tyre manufacturers as well as tests on prototypes, military vehicles and even Formula 1.

# Mastering : Product Range

We are offering different product range to suit for the market demand:

- Tyre size : R13 to R24 sport car's rim size
- Vehicle type: Sedan car, sport car, van, MPV, SUV, truck & ORV
- Quality: Tested with Audi TT, Volkswagon GTi, BMW, Myvi, Proton cars



Experience the Performance - Discover the Value





Experience the Performance • Discover the Value

### Mastering

# Self-Sealing Safety (SSS) Tyre Truck/Lorry/Bus

# Mastering : Truck/Lorry/Bus



## Mastering : Truck/Lorry/Bus Tyre (I)





Non directional drive axle pattern designed to deliver exceptional traction and outstanding mileage performance



Reduced noise emissions, good all season traction with

improved resistance to heel and toe



# Mastering : Truck/Lorry/Bus (GT 679)

Non directional drive axle pattern designed to deliver exceptional traction and outstanding mileage performance



### Mastering : Truck/Lorry/Bus Tyre (II)



### Mastering : Truck/Lorry/Bus Tyre (III)



Aggressive block pattern drive axle tyre flexible in a variety of applications



Good self cleaning properties with improved resistance to tread tearing, heal and toe wear and curbing and impact damage



### Mastering : Truck/Lorry/Bus Tyre (IV)

GT879



Flexible in a variety of applications,