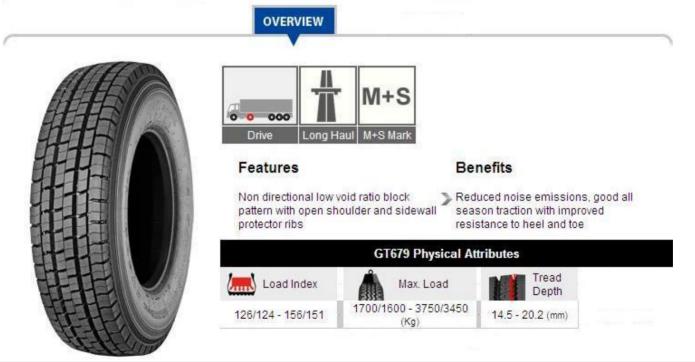

## Mastering : Truck/Lorry/Bus Tyre (I)

Non directional drive axle pattern designed to deliver exceptional traction and outstanding mileage performance

Reduced noise emissions, good all season traction with

improved resistance to heel and toe

# Mastering : Truck/Lorry/Bus (GT 679)

Non directional drive axle pattern designed to deliver exceptional traction and outstanding mileage performance