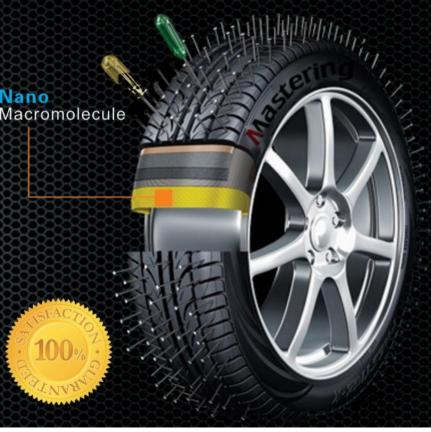

### Mastering : Product Warranty

For One-to-One Exchange Only Covers With:-

- Manufacturing defect
- Tyre tread surface area

- Hole size not more than 5mm
- Same hole able to stand for 20 times punching
- Lifespan for Nano Macromolecule is 5 years