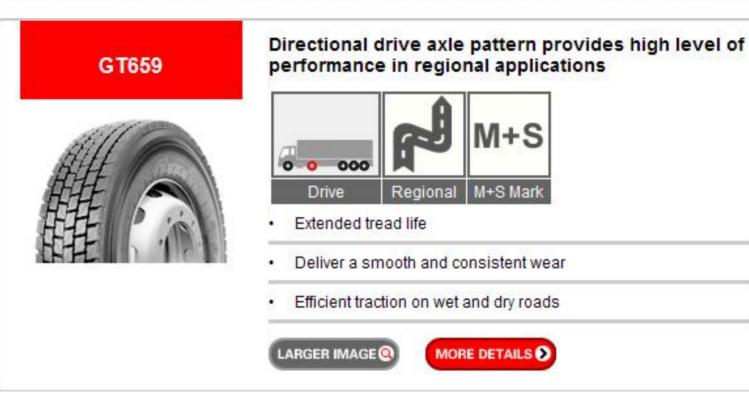

### Mastering : Truck/Lorry/Bus Tyre (III)

Aggressive block pattern drive axle tyre flexible in a variety of applications

Good self cleaning properties with improved resistance to tread tearing, heal and toe wear and curbing and impact damage