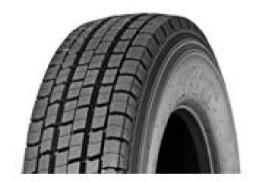

# Mastering : Truck/Lorry/Bus (GT 679)

Non directional drive axle pattern designed to deliver exceptional traction and outstanding mileage performance